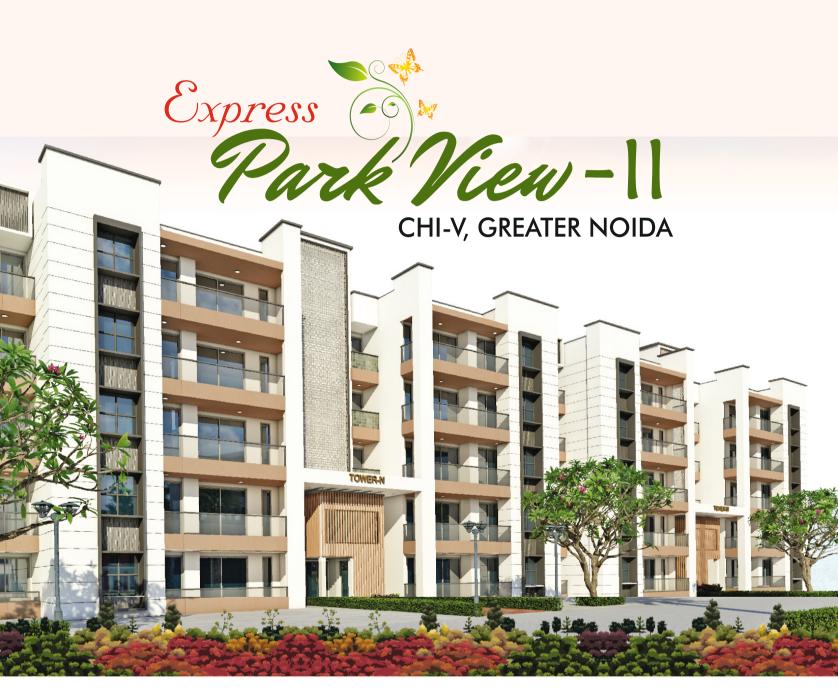

I/we the undersigned, apply for allotment of Residential Flat/ Apartment/ Unit in the Group Housing Complex known as "THE EXPRESS PARK VIEW II-LOW RISE APARTMENTS" (hereinafter referred to as the "Project") part of residential housing project developed by M/S IITL-NIMBUS THE EXPRESS PARK VIEW (hereinafter referred as the "Promoter") on the plot number GH-03, located in Sector CHI-V, Greater Noida, Distt. Gautam Budh Nagar, (U.P.) allotted by Greater Noida Industrial Development Authority (GNIDA), 01, Sector- Knowledge Park-4, Greater Noida, Distt. Gautam Budh Nagar, U.P. to the Promoter vide allotment letter No. PROP/BRS-05/2010- 11/458 dated 30.03.2011, admeasuring 52493.16 sq. mtrs.

That the Promoter has divided the project into 5 phases wherein Phase-1 comprises of Tower I,J & K as having RERA Regn. No. UPRERAPRJ9947, Phase-2 comprises of Tower L, L1, M & M1 having RERA Regn. No. UPRERAPRJ10096, Phase-3 comprises of Tower 11, J1 & K1 having RERA Regn No. UPRERAPRJ10246, Phase-4 is Commercial Complex "The Park Street" having RERA Regn. No. UPRERAPRJ180127 and Phase-5 comprises of Tower N1, N2, N3, N4, P1, P2, P3, P4, P5, P6, P7, P8, P9, P10, Q1 and Q2 having Registration No. UPRERAPRJ555694 for the project "THE EXPRESS PARK VIEW II-LOW RISE APARTMENTS" for which this application is being executed.